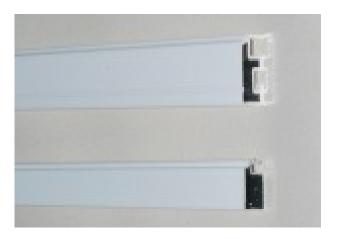

The frame options are the 1 rolled aluminium 19mm x 10mm frame or the extruded 30mm x 10mm frame. Mesh is available in Grey, Green Black, White, Sand or in stainless steel. The components slot together easily and the mesh is held in place by the rubber gasket. The screens are available ready made or as kits.

The hinges and turn buttons will add an additional 16mm each to the overall dimension.

30MM EXTRUDED PROFILE

19MM ROLLED PROFILE