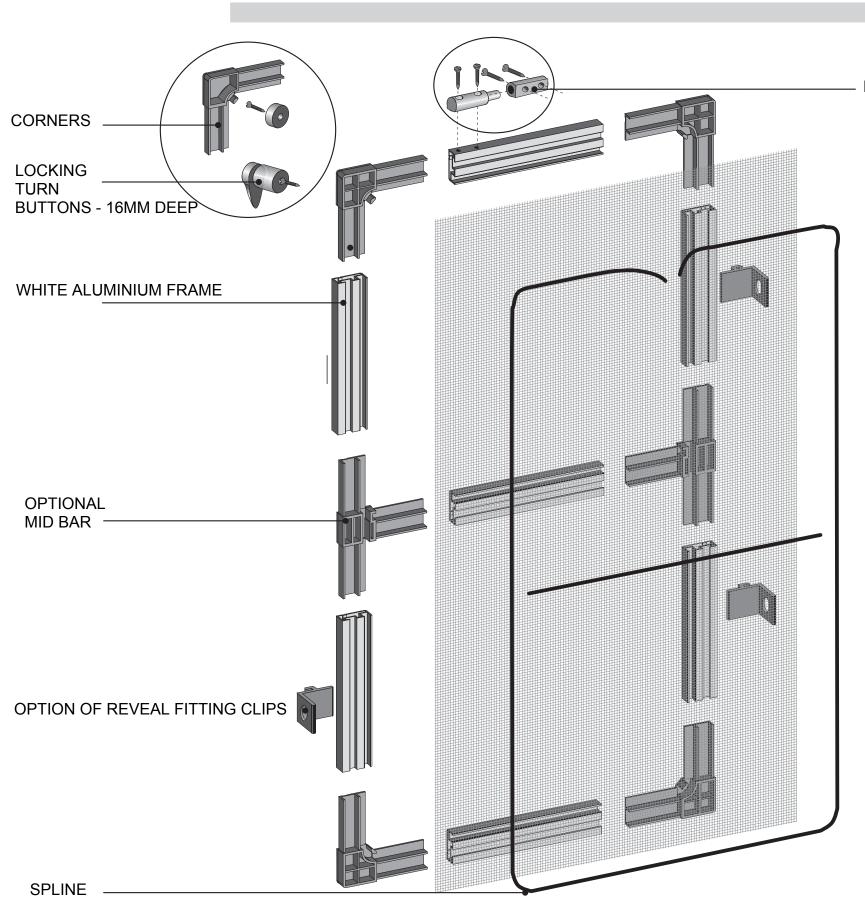

## FIXED, HINGED OR MAGNETIC SCREENS

TEL: 01254 386776

LIFT OFF HINGES - 16MM DEEP

These screens have aluminium frames finished in white polyester coating for ease of cleaning. There are options of having the screens hinged, at the top or sides, magnetic fixings and mid cross bars for adding strength to longer lengths.

The frame options are the 1 rolled aluminium 19mm x 10mm frame or the extruded 30mm x 10mm frame. Mesh is available in Grey, Green Black, White, Sand or in stainless steel. The components slot together easily and the mesh is held in place by the rubber gasket. The screens are available ready made or as kits.

The hinges and turn buttons will add an additional 16mm each to the overall dimension.

30MM EXTRUDED PROFILE

19MM ROLLED PROFILE