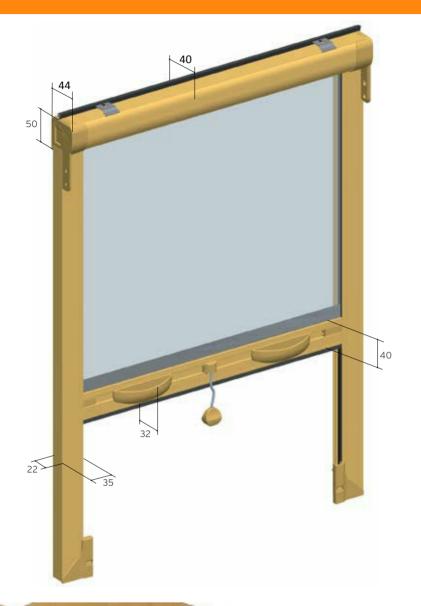

eeded. Retractable screens solve lots of problems, they stop flying insects just like fixed screens, but can be fully retracted when not in use allowing you full flexibility, especially in winter.

The screens are easy to install and form a sealed unit to the window frame or reveal. The mesh is very strong and can be vacuumed for easy cleaning. All the casings are white polyester coated aluminium which gives strength, durability, anti- chipping and easy to clean. The screens are suitable for commercial use and are the most popular household screen available.

Standard model includes standard brush on the guides and  $% \left( 1\right) =\left( 1\right) \left( 1\right) \left($ 

adjustable hook; available on request with security brush and flat hook.







### ROLLER FLY SCREEN DIMENSIONS







#### **ROLLER FLY DOORS**



Lateral Jumbo is a roll up horizontal flyscreen spring operated.

Suitable for any french door and supplied with the following accessories:

- Optional 23mm lower guide profile
- Sliding wheel on the handle bar for easy glide operation.
- Double handle, fixed inside and articulated on the external side.



- Security brush
- "Adagio" brake for spring







## ROLLER FLY DOOR DIMENSIONS





Double handle



Cases



45









kit do it yourself

#### **FIXED PANELS**





Hinges can also be used and two magnets to lock the screen in place.

The magnets can be painted to match the colour of the window frame and can either be screwed into place or adhesive can be used.

The frame is extruded aluminium finished in white and are available ready made or as