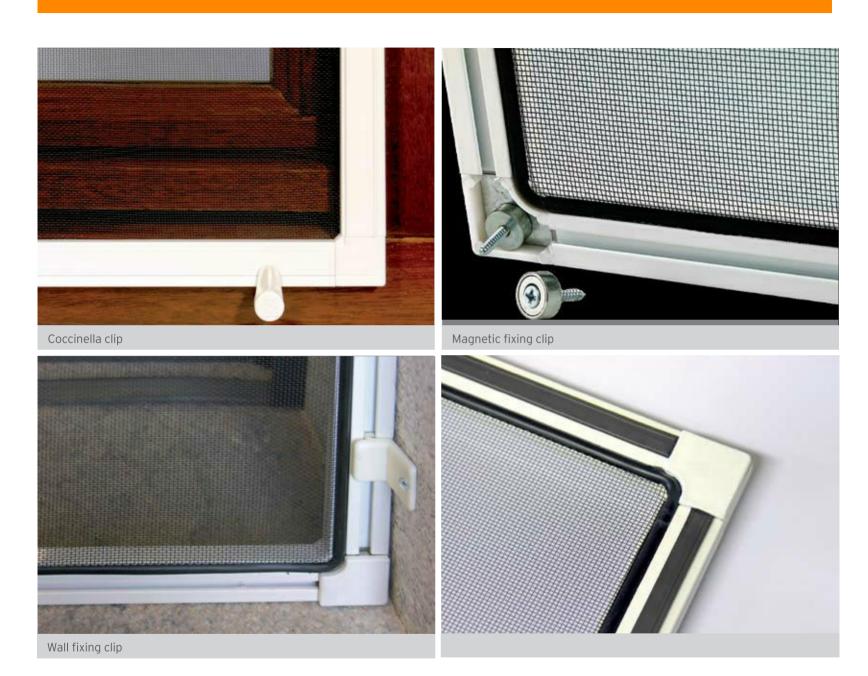

# Aluminium profile Cap for magnetic perimeter Corner Magnetic corne T joint Wall clip Coccinella clip Adjusting corner Rubber seal ø 6,5 - ø 7 mm