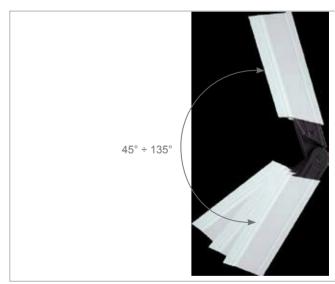

#### **ROLLER FLY DOORS**

Lateral Jumbo is a roll up horizontal flyscreen spring operated.

Suitable for any french door and supplied with the following accessories:

- Optional 23mm lower guide profile
- Sliding wheel on the handle bar for easy glide operation.
- Double handle, fixed inside and articulated on the external side.

- Security brush
- "Adagio" brake for spring

## ROLLER FLY DOOR DIMENSIONS

Double handle

Cases

45

kit do it yourself