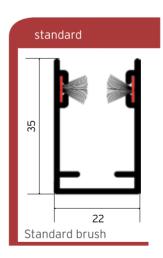

Standard model includes standard brush on the guides and  $% \left( 1\right) =\left( 1\right) \left( 1\right) \left($ 

adjustable hook; available on request with security brush and flat hook.

### ROLLER FLY SCREEN DIMENSIONS