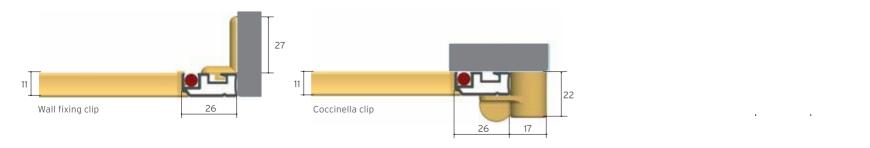

# Aluminium profile Cap for magnetic perimeter Corner Magnetic corne T joint Wall clip Coccinella clip Adjusting corner Rubber seal ø 6,5 - ø 7 mm