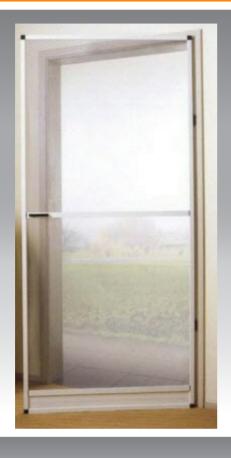

#### **ROLLER FLY SCREENS**

Premium grade window and door fly screens that disappear when they aren t needed. Retractable screens solve lots of problems, they stop flying insects just like fixed screens, but can be fully retracted when not in use allowing you full flexibility, especially in winter.

The screens are easy to install and form a sealed unit to the window frame or reveal. The mesh is very strong and can be vacuumed for easy cleaning. All the casings are white polyester coated aluminium which gives strength, durability, anti- chipping and easy to clean. The screens are suitable for commercial use and are the most popular household screen available.