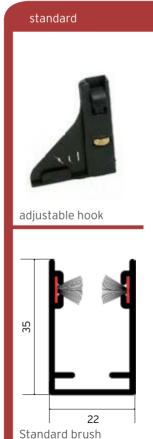

Standard model includes standard brush on the guides and  $% \left( 1\right) =\left( 1\right) \left( 1\right) \left($ 

adjustable hook; available on request with security brush and flat hook.