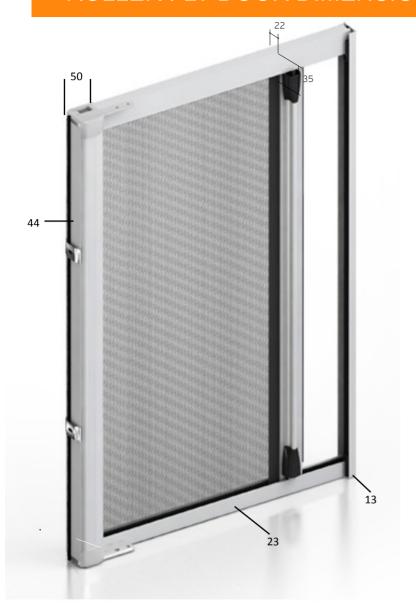

#### **ROLLER FLY DOORS**

Lateral Jumbo is a roll up horizontal flyscreen spring operated.

Suitable for any french door and supplied with the following accessories:

- Optional 23mm lower guide profile
- Sliding wheel on the handle bar for easy glide operation.
- Double handle, fixed inside and articulated on the external side.

- Security brush
- "Adagio" brake for spring

## ROLLER FLY DOOR DIMENSIONS

Double handle

Cases

45

kit do it yourself