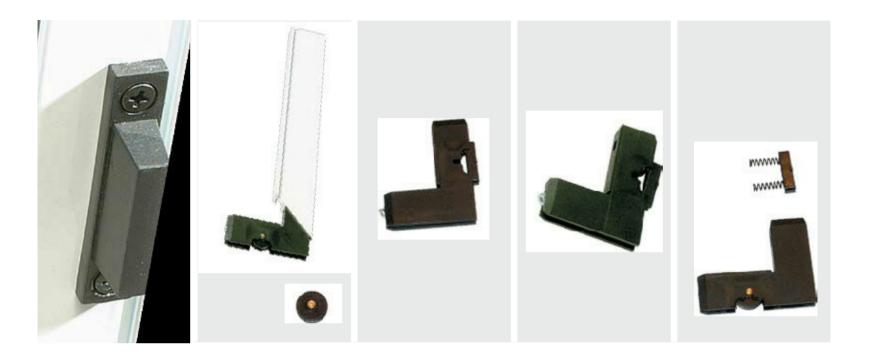

#### **FIXED PANELS**

Hinges can also be used and two magnets to lock the screen in place.

The magnets can be painted to match the colour of the window frame and can either be screwed into place or adhesive can be used.

The frame is extruded aluminium finished in white and are available ready made or as kits.

Adjustable corner accessory

Can be hinged at the top or sides Held in place by simple turn buttons Can be fitted to UPVC, timber and metal casements Hinges are held in place by screws or rivets

10 Year guarantee on frames

The screens can be supplied as kits or ready assembled or

the components can be bought in bulk.

Rolled aluminium fly screen frame which is used in our hinged fly screens.

# Aluminium profile Cap for magnetic perimeter Corner Magnetic corne T joint Wall clip Coccinella clip Adjusting corner Rubber seal ø 6,5 - ø 7 mm