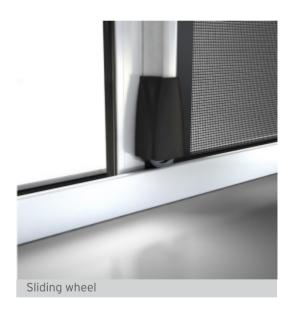

#### **ROLLER FLY DOORS**

Lateral Jumbo is a roll up horizontal flyscreen spring operated.

Suitable for any french door and supplied with the following accessories:

- Optional 23mm lower guide profile
- Sliding wheel on the handle bar for easy glide operation.
- Double handle, fixed inside and articulated on the external side.

- Security brush
- "Adagio" brake for spring