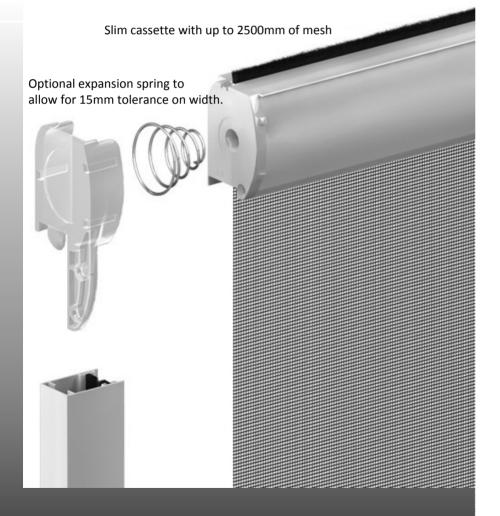

#### **ROLLER FLY SCREENS**

Premium grade window and door fly screens that disappear when they aren t needed. Retractable screens solve lots of problems, they stop flying insects just like fixed screens, but can be fully retracted when not in use allowing you full flexibility, especially in winter.

The screens are easy to install and form a sealed unit to the window frame or reveal. The mesh is very strong and can be vacuumed for easy cleaning. All the casings are white polyester coated aluminium which gives strength, durability, anti- chipping and easy to clean. The screens are suitable for commercial use and are the most popular household screen available.