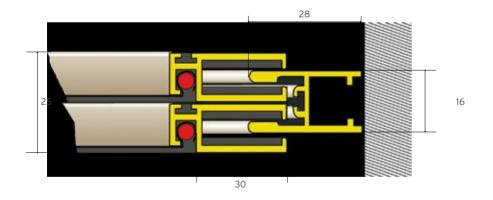

## SLIDING SCREEN DIMENSIONS

Horizontal section sliding panels

Horizontal section with compensating