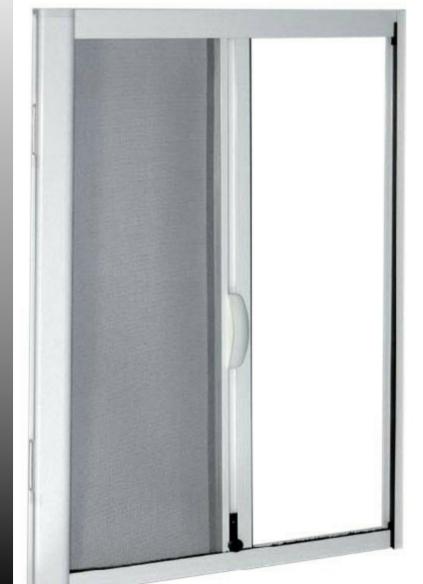

#### **SLIDING FLY SCREENS**

#### Vertical sliding

Sliding panel fly screens which are enclosed in a complete outer frame.

Up to six panels can be installed for large windows. Unique Easy glide system.

Extruded aluminium profiles finished in white on frames and tracks.

Two styles to choose from, easy glide wheels, designed for reveal installation. Easy lift out for cleaning.

Colour co-ordinated frames and fittings.

Meets Food Safety Regulations 1995

10 Year guarantee on frames The screens are supplied with all the mitred corners cut to size, just simply slot together and install