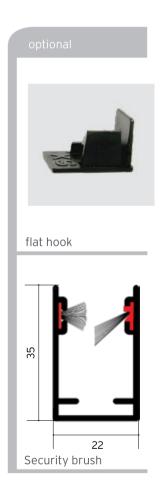

Standard model includes standard brush on the guides and  $% \left( 1\right) =\left( 1\right) \left( 1\right) \left($ 

adjustable hook; available on request with security brush and flat hook.