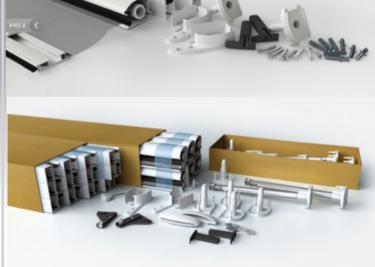

The frame is extruded aluminium finished in white and are available ready made or as kits.

Adjustable corner accessory

Can be hinged at the top or sides Held in place by simple turn buttons Can be fitted to UPVC, timber and metal casements Hinges are held in place by screws or rivets

10 Year guarantee on frames

The screens can be supplied as kits or ready assembled or

the components can be bought in bulk.

Rolled aluminium fly screen frame which is used in our hinged fly screens.

# Aluminium profile Cap for magnetic perimeter Corner Magnetic corne T joint Wall clip Coccinella clip Adjusting corner Rubber seal ø 6,5 - ø 7 mm