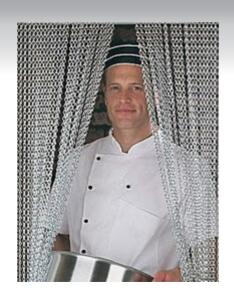

#### **CHAIN FLY SCREENS**

Aluminium chain links which are hung from a top Rail to form a continuous barrier against flying insects.

The chains are fully anodised aluminium and are guaranteed not to rust

Suitable for inside and out.

They can be made to any width or height