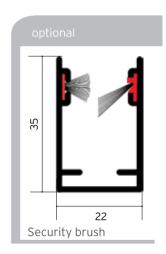

Standard model includes standard brush on the guides and  $% \left( 1\right) =\left( 1\right) \left( 1\right) \left($ 

adjustable hook; available on request with security brush and flat hook.

### ROLLER FLY SCREEN DIMENSIONS

- Security brush
- "Adagio" brake for spring