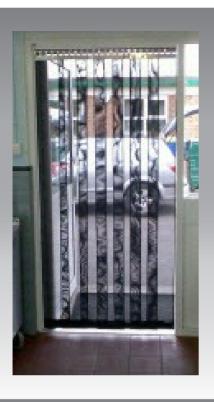

#### **HEAVY DUTY STRIP MESH DOOR**

Heavy duty Suntex mesh available in grey or black with sewn In weights and soft touch edges.

Stainless steel header bar and hook on brackets for durability.

Panels easily removed for cleaning

The mesh panels fall back into place when passed through

Ideal for heavy commercial use

These doors are ready assembled

## made to size

Black

Grey

White

Pet Mesh