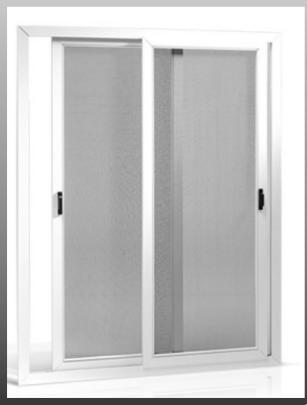

#### **SLIDING FLY SCREENS**

#### Vertical sliding

Sliding panel fly screens which are enclosed in a complete outer frame.

Up to six panels can be installed for large windows. Unique Easy glide system.

Extruded aluminium profiles finished in white on frames and tracks.

The horizontal sliding fly screen can have up to 6 panels to cover large openings. The sliding systems are designed to be installed into the window reveals. The horizontal slider has integral wheels for easy glide operation of the panels.