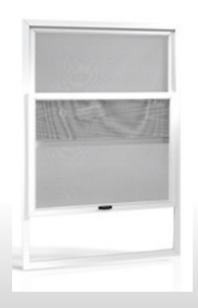

#### **ROLLER FLY SCREENS**

Premium grade window and door fly screens that disappear when they aren t needed. Retractable screens solve lots of problems, they stop flying insects just like fixed screens, but can be fully retracted when not in use allowing you full flexibility, especially in winter.

The screens are easy to install and form a sealed unit to the window frame or reveal. The mesh is very strong and can be vacuumed for easy cleaning. All the casings are white polyester coated aluminium which gives strength, durability, anti- chipping and easy to clean. The screens are suitable for commercial use and are the most popular household screen available.

Standard model includes standard brush on the guides and  $% \left( 1\right) =\left( 1\right) \left( 1\right) \left($ 

adjustable hook; available on request with security brush and flat hook.