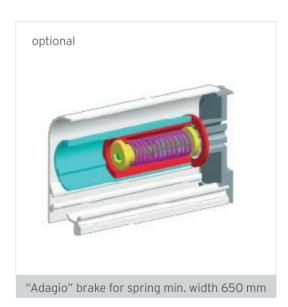

ded. Retractable screens solve lots of problems, they stop flying insects just like fixed screens, but can be fully retracted when not in use allowing you full flexibility, especially in winter.

The screens are easy to install and form a sealed unit to the window frame or reveal. The mesh is very strong and can be vacuumed for easy cleaning. All the casings are white polyester coated aluminium which gives strength, durability, anti- chipping and easy to clean. The screens are suitable for commercial use and are the most popular household screen available.

Standard model includes standard brush on the guides and  $% \left( 1\right) =\left( 1\right) \left( 1\right) \left($ 

adjustable hook; available on request with security brush and flat hook.







### ROLLER FLY SCREEN DIMENSIONS







#### **ROLLER FLY DOORS**



Lateral Jumbo is a roll up horizontal flyscreen spring operated.

Suitable for any french door and supplied with the following accessories:

- Optional 23mm lower guide profile
- Sliding wheel on the handle bar for easy glide operation.
- Double handle, fixed inside and articulated on the external side.



- Security brush
- "Adagio" brake for spring







## ROLLER FLY DOOR DIMENSIONS





Double handle



Cases



45









kit do it yourself

#### **FIXED PANELS**





Hinges can also be used and two magnets to lock the screen in place.

The magnets can be painted to match the colour of the window frame and can either be screwed into place or adhesive can be used.

The frame is extruded aluminium finished in white and are available ready made or as ki