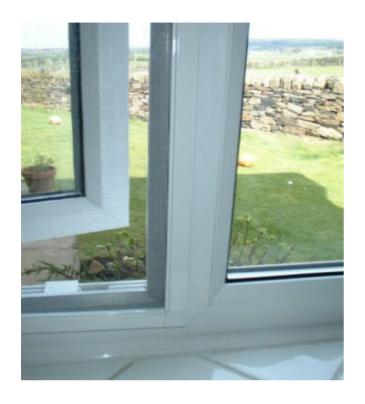

#### **SLIDING FLY SCREENS**

#### Vertical sliding

Sliding panel fly screens which are enclosed in a complete outer frame.

Up to six panels can be installed for large windows. Unique Easy glide system.

Extruded aluminium profiles finished in white on frames and tracks.

The horizontal sliding fly screen can have up to 6 panels to cover large openings. The sliding systems are designed to be installed into the window reveals. The horizontal slider has integral wheels for easy glide operation of the panels.

The Vertical sliding screen system screen is unique to Premier. The components picture shows the spring friction brake that holds the panels in place. The vertical screen is ideal for sash windows.